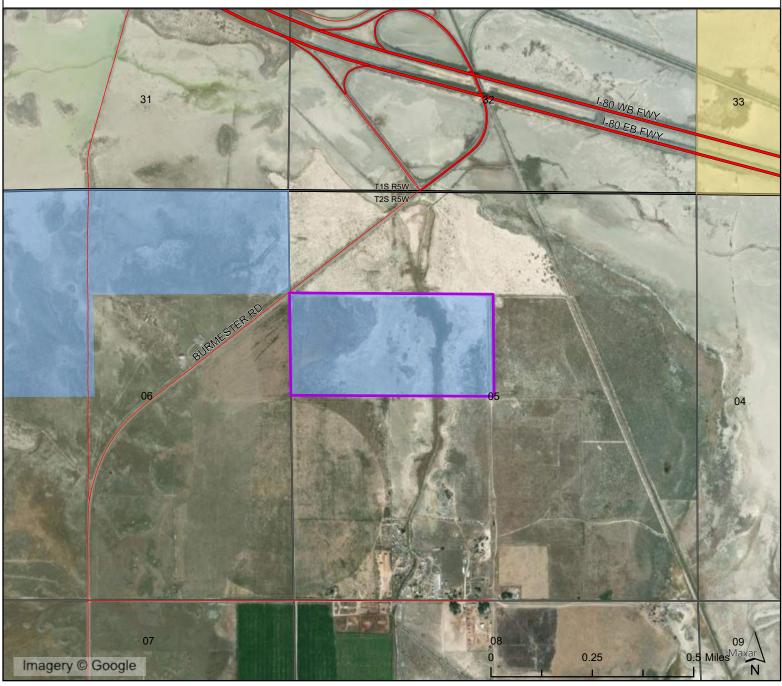

## Development No. 1305 - Burmester Road Sale

T2S R5W, Sec. 1 within, SLB&M Tooele County

Data represented on this map is for REFERENCE USE ONLY and is not suitable for legal, engineering, or surveying purposes. Users of this information sources to ascertain the usability of the information. SITLA provides this data in good faith and shall in no event be liable for any incorrect results, or any special, indirect or consequential damages to any party, arising out of or in connection with the use or the inability to use the data hereon. Land parcels, lease boundaries and associated SITLA data layers may have been adjusted to allow for visual "best fit." The SURGe Ownership Land Status data (if present) are maintained by SITLA to reflect current trust land status and surface ownership. Lakes, rivers, streams, highways, roads, countly and state boundaries are distributed by the Utah Automated Geographic Reference Center and/or other sources as specified. Contour lines (if present) were generated from USGS 10 meter DEM. Please Note: While SITLA sets to verify data for accuracy and content, discrepancies may exist within the data. Acquiring the most updated SITLA ownership GIS data may require contacting the GIS staff directly 801-538-5100 or TLA-GIS@utah.gov. The SITLA GIS department welcomes your comments and concerns regarding the data and will attempt to resolve issues as they are brought to our attention. Produced: January 17, 2023 - bradyjohnson