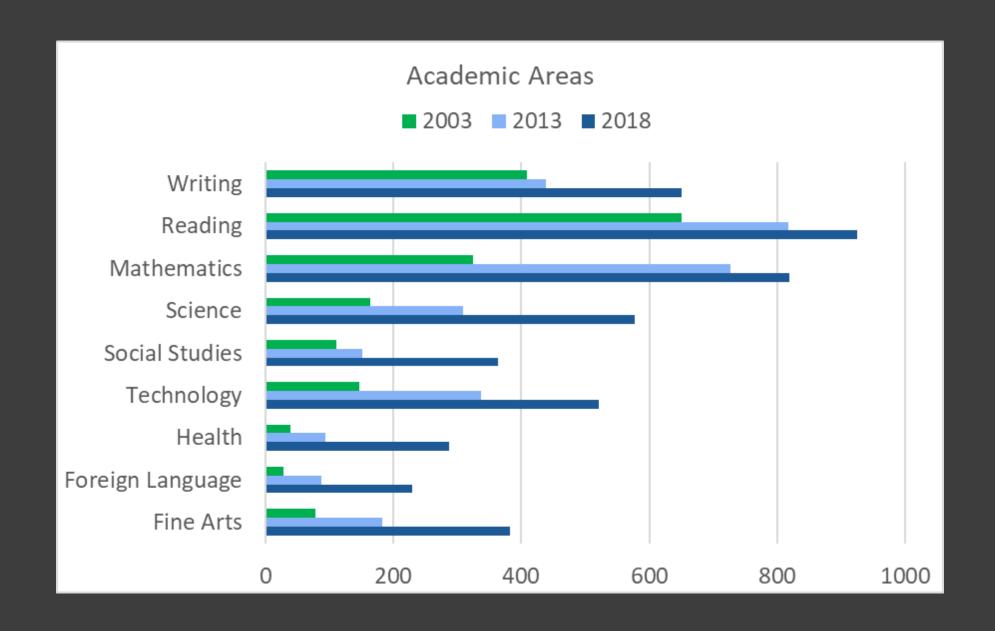

## Changes to the definition of academic

- Student behavioral & family engagement that support academic goals.
  - Home visits for kindergarten, early grades
  - Encouraging parental involvement in schools with minority populations
  - Counselors
  - Trackers increasing graduation rates
  - Programs that help students practice personal responsibility

## \$7,000 for civic and character education, school safety and digital citizenship

- Must support an academic goal
- School councils have responsibilities in addition to the School LAND Trust Program
  - Digital citizenship
  - School safety
  - Providing input to the principal for the Teacher and Student Success Act
  - Advising school and district administration
  - Increasing public awareness of the trust lands and the fund