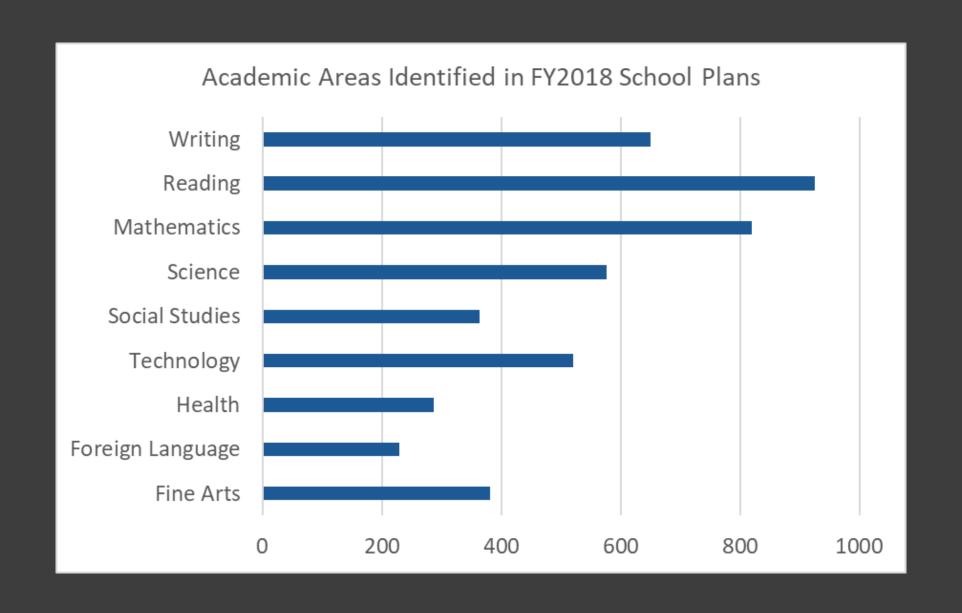

## Changes to the definition of academic

- Student behavioral & family engagement that support academic goals.
  - Home visits for kindergarten, early grades
  - Encouraging parental involvement in schools with minority populations
  - Counselors
  - Trackers increasing graduation rates
  - Programs that help students practice personal responsibility

## \$7,000 for civic and character education, school safety and digital citizenship

- Must support an academic goal
- School councils have responsibilities in addition to the School LAND Trust Program
  - Digital citizenship
  - School safety
  - Providing input to the principal for the Teacher and Student Success Act
  - Advising school and district administration
  - Increasing public awareness of the trust lands and the fund