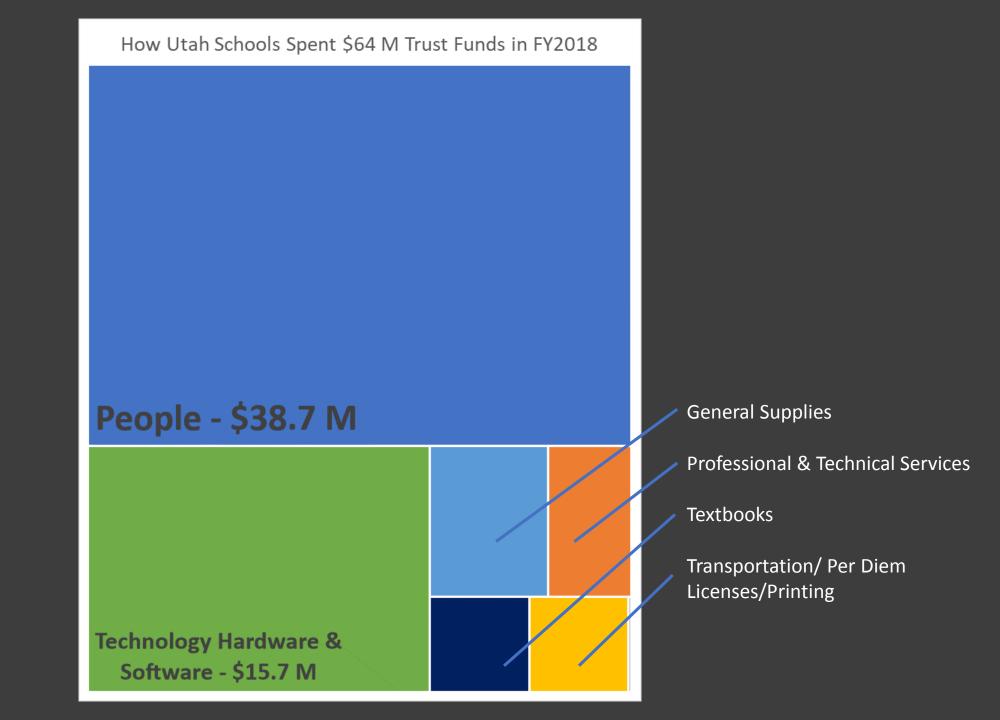

## **Average Distributions FY2019**

- An average elementary school received \$62,000
- An average middle/junior high school received \$97,000
- An average high school received \$126,000

FY2020 Distribution - \$82.6 Million

## Average per-pupil

- FY2019 \$113
- FY2020 \$125
- FY2001 \$10

Weighted pupil unit FY2020 \$3,532

Total Distribution – Up to 3% of Minimum School Program \$4.8 Billion (8.4% increase from FY2019)

## Comprehensive Plans for School Improvement

**School Improvement Plans** 

Prepared and approved by councils – No funding

Teacher & Student Success Plans (TSSP)

Prepared by principals after consulting with councils - \$98.9 Million