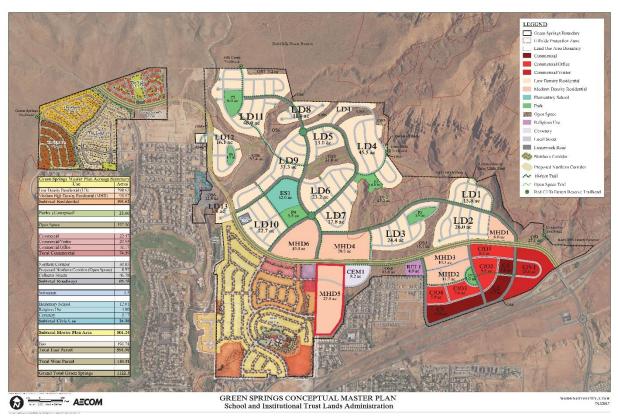

## 8. Director's Report

- a. Notification of Current Events
  - Dave Ure, Director
- b. Proposed FY 2021 Budget
  - Deborah Memmott, Finance Director
- c. Proposed Policy 2019-01 Multi-Beneficiary Real Estate Development Projects
  - Tim Donaldson, Assistant Director, Special Projects
  - Rodger Mitchell, Assistant Director, Planning & Development
- d. Beneficiary Allocation Cross Hollow
  - Elise Erler, Deputy Assistant Director, Planning & Development
- e. Proposed Development Lease Amendment Hidden Valley (DEVL 754)
  - Kyle Pasley, Deputy Assistant Director, Planning & Development St. George
- f. Proposed Extension of Option for Desert Color (DEVL 1100)
  - Kyle Pasley, Deputy Assistant Director, Planning & Development St. George
- g. Request to Enter into Development Agreement Green Springs MHD 5 Block
  - Kyle Pasley, Deputy Assistant Director, Planning & Development St. George