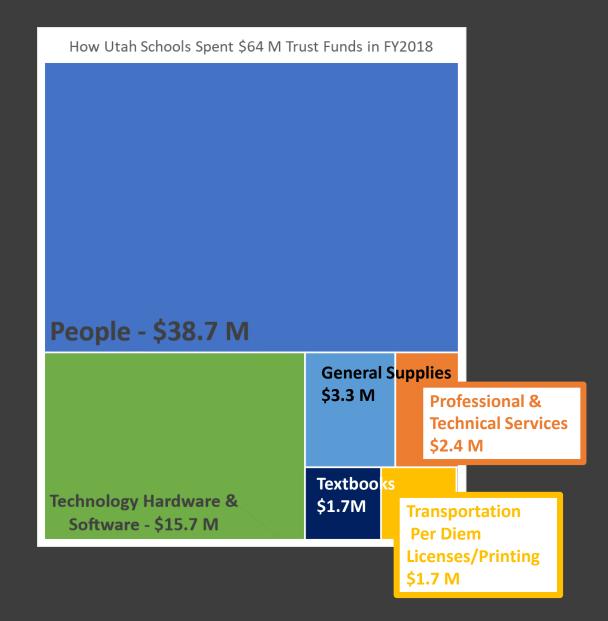

## **Average Distributions FY2019**

- An average elementary school received \$62,000
- An average middle/junior high school received \$97,000
- An average high school received \$126,000

FY2020 Distribution - \$82.6 Million

## Average per-pupil

- FY2019 \$113
- FY2020 \$125
- FY2001 \$10

Weighted pupil unit FY2020 \$3,532

Total Distribution – Up to 3% of Minimum School Program \$4.8 Billion (8.4% increase from FY2019)

## Comprehensive Plans for School Improvement

**School Improvement Plans** 

Prepared and approved by councils – No funding

Teacher & Student Success Plans (TSSP)

Prepared by principals after consulting with councils - \$98.9 Million