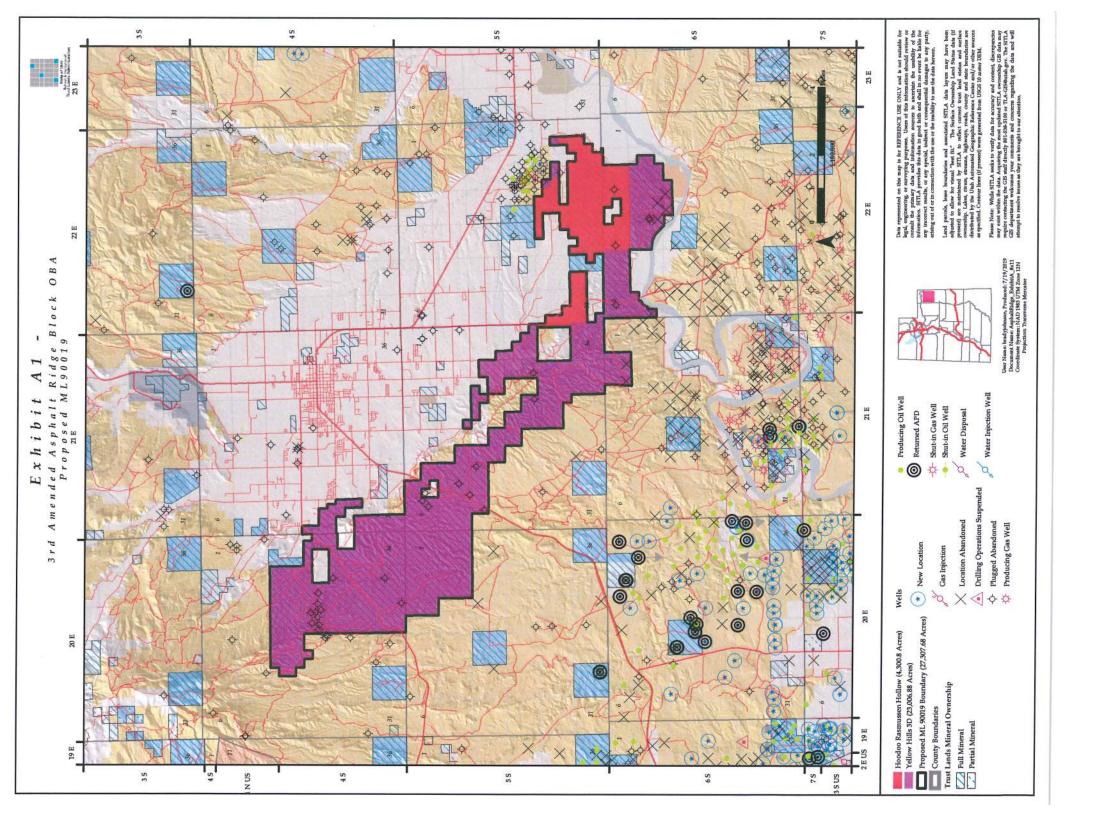

The two prospects are referred to as; Rasmussen Hollow and Yellow Hills 3D, shown in red and purple, respectively, on Exhibit A-1. EP, as stated above, has entered into the referenced agreement within the Rasmussen Hollow prospect. EP is a well-known and reputable operator in the Uinta Basin, who currently contributes significant oil and gas production royalty to SITLA beneficiaries.

## PROJECT DISCUSSION - NOTIFICATION

Subject to Board Approval, the terms of this proposal are as follows:

1.

- I. SITLA leases issued within the **Rasmussen Hollow Prospect**, covering approximately 4,300.80 acres, shown on Exhibit A-1, will have the option to extend the primary term for five years, if Hoodoo commences drilling an Initial Test Well (ITW) by April 30, 2020. The ITW will be drilled to a depth of 13,000' or sufficient depth to test adequately the Weber formation. A bonus payment of \$10/ acre will be due in order to exercise the option to extend the primary term for five years from May 1, 2020. The extended leases will carry a rental of \$5/ acre and royalty of 17%. If the ITW is not commenced timely, Hoodoo will pay SITLA a penalty of \$30,000, no later than June 1, 2020, and forfeit the option.
- II. SITLA leases issued within the **Yellow Hills 3D Prospect**, covering approximately 23,006.88 acres, shown on Exhibit A-1, will be extended, under current terms, for three years, or until May 1, 2023, only if the ITW in Paragraph I is commenced timely. If Hoodoo shoots the 3D seismic (after drilling the ITW), as indicated in Paragraph 2 below, a bonus payment of \$10/ acre will be due in order to exercise the option to extend the primary term for five years from May 1, 2023. The extended leases will carry a rental of \$5/ acre and royalty of 17%.
- 2. SITLA will receive copies of the entire 3D program along with field tapes, support data and final processed copies and will be allowed to work the data for its account with consent of Hoodoo as more specifically outlined in paragraph 2 of the OBA agreement. If Hoodoo does not shoot at least 1/3 of the 3D seismic program by May 1, 2023, it will owe SITLA a penalty of \$30,000 payable no later than June 1, 2023, and forfeit the option. A schedule to complete the balance of the seismic program will be established within six months of completion of shooting the first phase
- 3. SITLA grants Hoodoo permission to assign 85% of its current record title interest to EP Energy, E&P, L.P., pursuant of the Option, Purchase and Development Agreement, effective May 21, 2019 until the expiration of the agreement on August 16, 2019. EP must agree in writing to be bound to the same terms outlined in the OBA, as to its proportionate share of the project.
- 5. Upon request, Hoodoo is required to provide SITLA with daily drilling reports and geological information it acquires during the drilling and completion of any wells drilled under the OBA lands.

- Hoodoo is hereby offered the option to extend its leases, indicated above, within the captioned prospects, subject to the following: , (Danne)
- Rasmussen Hollow Prospect (RH) includes certain SITLA leases shown on Exhibit A-1 and A-2, attached hereto, on 4,300.80 acres, more or less.
- the spacing unit for such well. The ITW will be drilled in a good and Initial Test Well (ITW) on or before midnight of April 30, 2020, at a location of Hoodoo's selection and including SITLA acreage within workmanlike manner, to a depth of 13,000 feet or sufficient depth to Hoodoo must locate and commence actual drilling operations at the test adequately the Weber formation, whichever is the lesser depth. ದ
- five-year lease term extension from May 1, 2020, with a royalty rate of option on the RH leases for a bonus consideration of \$10 per net acre, before May 1, 2020, or the option to extend will expire and be of no 17% and annual rentals of \$5.00. Bonus to be paid to SITLA on or further force or effect. (notification of perfection in writing on or If the ITW is drilled timely, Hoodoo will earn the right to a lease before April 1, 2020) j.
- If the ITW has not commenced actual drilling operations on or before May 1, 2020, Hoodoo will owe SITLA a penalty payment of \$30,000 to be received by SITLA no later than June 1, 2020. ن
- Yellow Hills 3D Prospect (YH) covers the remaining 23,006.88 acres, more or less, from the original OBA and is also depicted on Exhibit A-1 and A-2. n jerosoné jerosoné
- If Hoodoo drills the ITW described in paragraph I(a), it will earn the right to an extension of the YH lands through May 1, 2023, with \$2/ acre annual rentals. No bonus will be required for the extension.
  - If Hoodoo does not drill the ITW as described the leases will expire May 1, 2020.
- YH leases for five-years from May 1, 2023, for a bonus consideration of \$10 per net acre, with \$5 per acre annual rentals. (notification of indicated in paragraph 2 below, it will earn the option to extend the If Hoodoo drills the ITW and shoots the 3D seismic program as perfection in writing on or before April 1, 2020) J