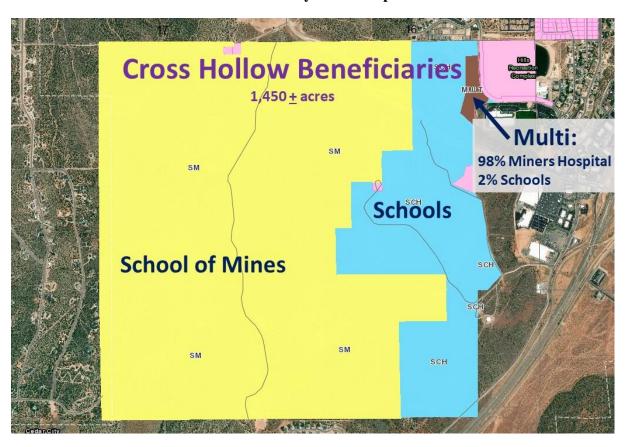

## 8. Director's Report

- a. Notification of Current Events
  - Dave Ure, Director
- b. Proposed FY 2021 Budget
  - Deborah Memmott, Finance Director
- c. Proposed Policy 2019-01 Multi-Beneficiary Real Estate Development Projects
  - Tim Donaldson, Assistant Director, Special Projects
  - Rodger Mitchell, Assistant Director, Planning & Development
- d. Beneficiary Allocation Cross Hollow
  - Elise Erler, Deputy Assistant Director, Planning & Development
- e. Proposed Development Lease Amendment Hidden Valley (DEVL 754)
  - Kyle Pasley, Deputy Assistant Director, Planning & Development St. George
- f. Proposed Extension of Option for Desert Color (DEVL 1100)
  - Kyle Pasley, Deputy Assistant Director, Planning & Development St. George
- g. Request to Enter into Development Agreement Green Springs MHD 5 Block
  - Kyle Pasley, Deputy Assistant Director, Planning & Development St. George