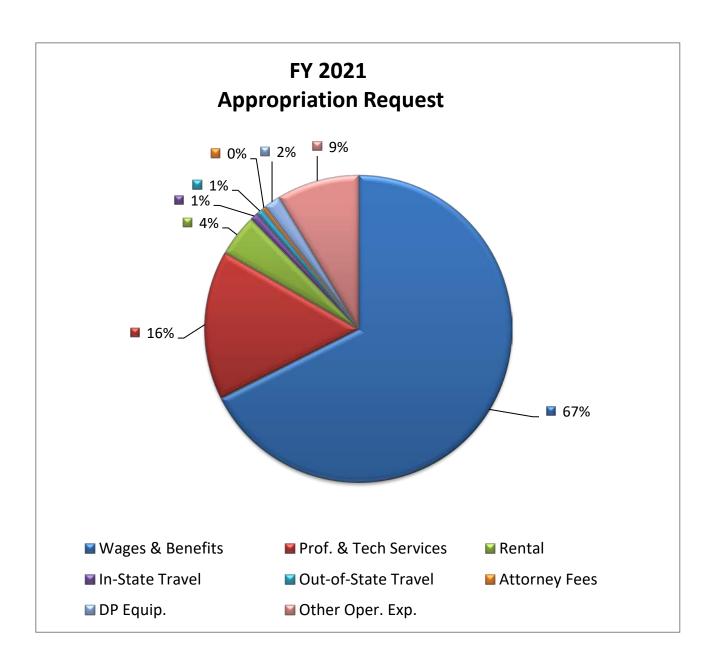

nt Capital          | \$5,000,000                | \$3,145,239                | \$9,000,000                       | \$5,000,000                      |
| Land Stewardship             | \$1,199,200                | \$630,624                  | \$852,400                         | \$852,400                        |
| Total Non-Operating Expense  | \$6,199,200                | \$3,775,863                | \$9,852,400                       | \$5,852,400                      |
| Total Agency Expenses        | \$17,195,100               | \$13,954,706               | \$21,429,100                      | \$17,429,100                     |
| Net Contribution             | \$58,137,002               | \$76,027,304               | \$54,242,130                      | \$64,802,586                     |



8c
Proposed MultiBeneficiary Policy:
2019-01



### **MEMORANDUM**

TO: Board of Trustees, School and Institutional Trust Lands Administration FROM: Tim Donaldson, Assistant Director, Exchanges & Special Projects

RE: **Proposed Board Policy 2019-01** 

Multi-Beneficiary Real Estate Development Projects and Related Rights

Date: August 14, 2019

### **Background**

The Real Estate Committee has reviewed and recommended the board adopt the attached policy regarding management of projects and assets that involve multiple beneficiaries. The proposed policy aims to allow the agency a process to ensure that each respective beneficiary has their projects and assets managed in an appropriate manner, and to ensure that projects and assets are managed as a whole and with an economic focus that is