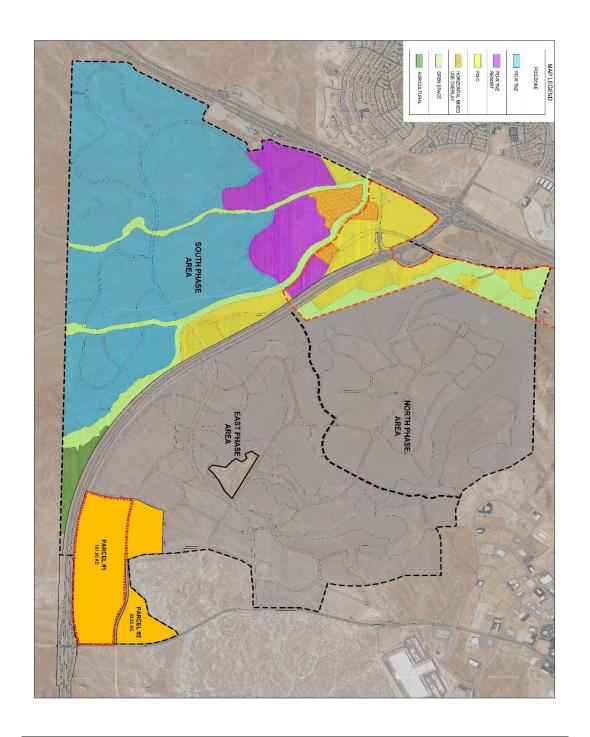

## 8. Director's Report

- a. Notification of Current Events
  - Dave Ure, Director
- b. Proposed FY 2021 Budget
  - Deborah Memmott, Finance Director
- c. Proposed Policy 2019-01 Multi-Beneficiary Real Estate Development Projects
  - Tim Donaldson, Assistant Director, Special Projects
  - Rodger Mitchell, Assistant Director, Planning & Development
- d. Beneficiary Allocation Cross Hollow
  - Elise Erler, Deputy Assistant Director, Planning & Development
- e. Proposed Development Lease Amendment Hidden Valley (DEVL 754)
  - Kyle Pasley, Deputy Assistant Director, Planning & Development St. George
- f. Proposed Extension of Option for Desert Color (DEVL 1100)
  - Kyle Pasley, Deputy Assistant Director, Planning & Development St. George
- g. Request to Enter into Development Agreement Green Springs MHD 5 Block
  - Kyle Pasley, Deputy Assistant Director, Planning & Development St. George